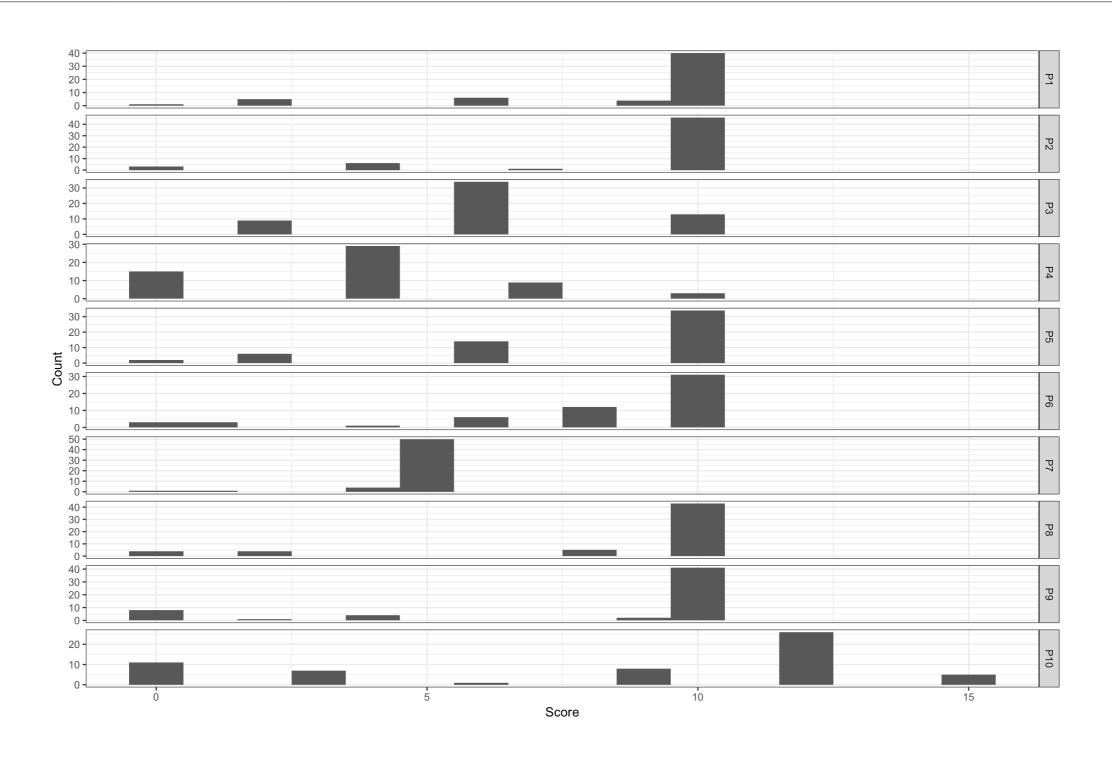

# Project 2 Problems

### Project 2 Regrade Policy

- TA —> Problem distribution
  - Odd #: Henry
  - Even #: Camilo
- Problem #4: If your query returns movies with no actors in 2010, email Camilo to get full credit
- If your query times out you need to meet the TA in person to show you executing the query and the results