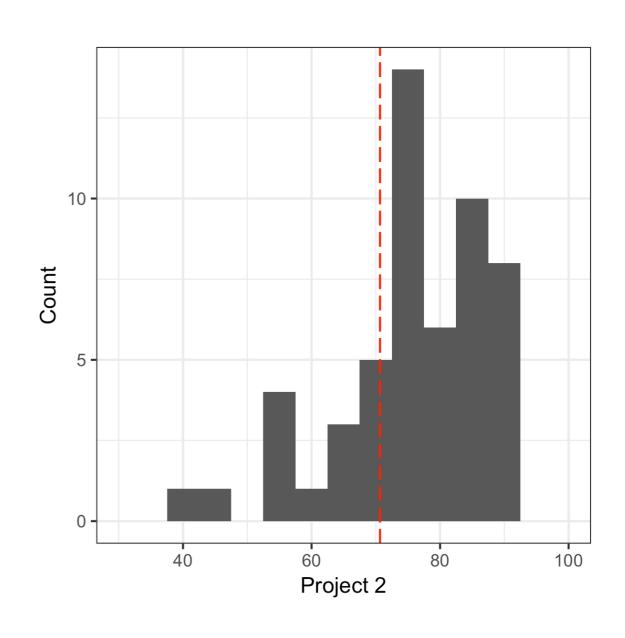

# Project 2

CS 377: Database Systems

#### Project 2 Logistics

- Your grade most likely changed this morning because we noticed a discrepancy between the point distribution of Question 7 and Question 10
  - Question 7 is worth 5 points
  - Question 10 is worth 15 points

## Project 2 Distribution

Median: 76

Mean: 70.66

Standard Deviation: 21.26



# Project 2 Problems



### Project 2 Regrade Policy

- TA —> Problem distribution
  - Odd #: Henry
  - Even #: Camilo
- Problem #4: If your query returns movies with no actors in 2010, email Camilo to get full credit
- If your query times out you need to meet the TA in person to show you executing the query and the results